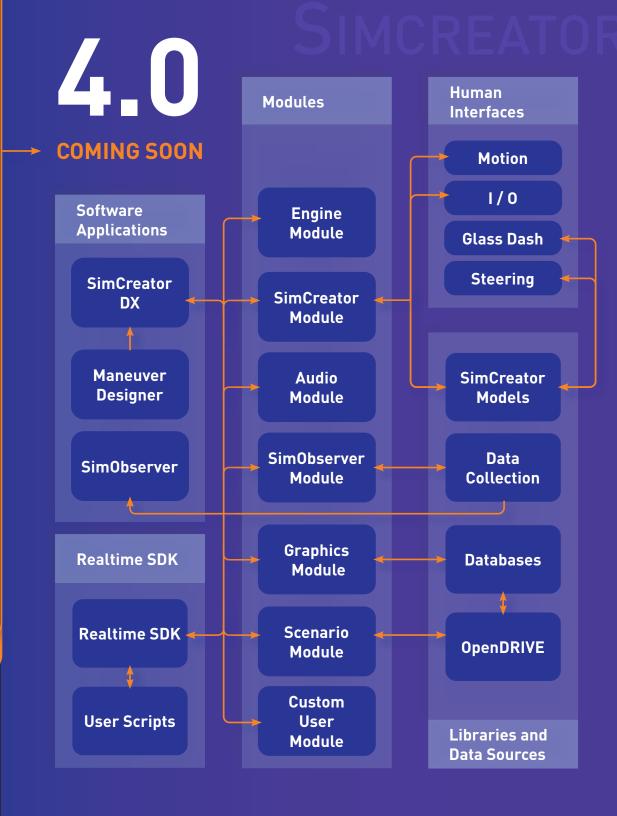

## **SIMCREATOR 4.0 WITH REALTIME SDK**

Coming soon, our all-new SimCreator 4.0 features a powerful new software development kit that allows users to get under the hood of the popular SimCreator platform. This new SDK will give researchers access to robust tools and modules that will assist in building a variety of studies for research, ranging from the simple to very complex.

## **FEATURES**

- Ability for users to incorporate their own C++ modules
- Seamless integration for 3rd party libraries
  - Bypass conversion into the SimCreator component format

CLICK HERE TO REQUEST MORE INFO → ✓